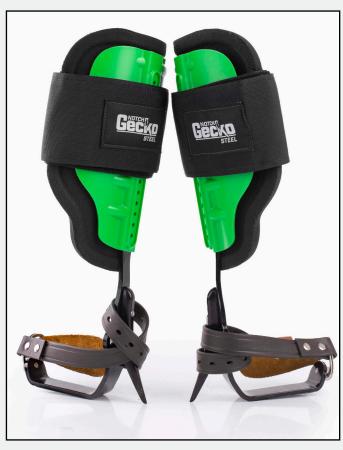

## GECKO® STEEL CLIMBERS

## **FEATURES & BENEFITS:**

- · Steel leg iron construction with rust proof finish
- Adjustable high impact plastic molded cuff with integrated padding
- · Offset leg stirrup for optimal leg positioning
- 4" wide upper calf strap provides maximum security during climbing
- Replaceable and hand washable high-density EVA padding
- 5.9 lbs. per pair
- Adjustable height from 14 ¾" to 21" by ¼" increments fits climbers of any size
- · Hot forged replaceable steel gaffs
- · 26" lower straps with split ring
- · 350 lbs. weight capacity with gear
- Meets ASTM F887 standard
- Replacement Cuffs (item# 52010) & Pads (item# 52025) available for purchase
- · High vis coloration
- Lifetime Guarantee